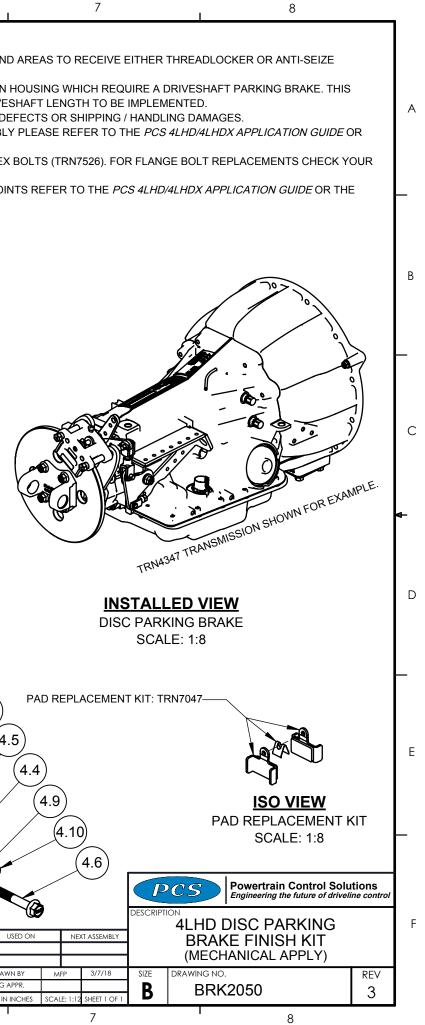

| A 22        | 3.2<br>3.3<br><b>4</b><br>4.1<br>4.2                                                   | DESCRIPTION<br>10.25" DISC KIT - 7/16-14" BOLTS<br>BRAKE DISC - 4LHD - 10.25 X 0.5"<br>BOLT, 7/16-14X1.25" FLANGED HEX<br>BRAKE CALIPER - M515 W/PADS<br>CALIPER MOUNTING KIT - M515<br>CALIPER PLATE - 4LHD DISC PARKING BRAKE - M515<br>CALIPER BOLT - 12.7X80mm SHOULDER<br>BOLT, M10X1.5X25mm FLANGED HEX<br>FRONT PULL BRAKE LEVER KIT<br>4LHD BRAKE LEVER BRAKET - FRONT PULL<br>M10X1.5X25mm FLANGED HEX<br>LINKAGE SHAFT SLEEVE - 4LHD DISC PARKING BRAKE                                                                                                                                                                                       | PCS PART #         BRK2011         BRK0230         TRN7531         TRN7035         BRK2015         TRN0274         TRN0275         TRN7500         BRK2020         TRN0280 | QTY 1 1 4 1 1 1 1 2 2 2 1       | <ol> <li>NOTES:         <ol> <li>THE FOLLOWING DOCUMENT IS INTENDED FOR USE AS A GENERAL REFERENCE. FOR TORQUE VALUES AND GREASE REFER TO THE PROPER SUB-KIT DOCUMENTATION.</li> <li>THIS KIT IS INTENDED FOR VEHICLES / TRANSMISSIONS USING A FIXED-FLANGE-OUTPUT (FFO) EXTENSION I DISC SETUP IS THE SAME THICKNESS AS OUR OTHER SPACER AND DISC KITS, ALLOWING THE SAME DRIVES</li> <li>DO NOT INSTALL ANY DISC PARKING BRAKE OR DRIVELINE COMPONENTS THAT SHOW MANUFACTURING DE</li> <li>FOR MORE INFORMATION REGARDING THE FEATURES AND INSTALLATION PROCEDURES OF THE ASSEMBLY <i>4LHD FIXED-FLANGE-OUTPUT APPLICATION GUIDE</i>.</li> <li>FIXED-FLANGE-OUTPUT EXTENSION HOUSING PROTOTYPES (BRK2010) USED M10X1.5X35MM FLANGED HEX UNIT BEFORE ORDERING.</li> <li>DRIVESHAFT COMPONENTS ARE NOT SUPPLIED BY PCS. FOR EXAMPLES OF COMPATIBLE 1310 / 1410 U-JOIN</li> </ol> </li> </ol> |
|-------------|----------------------------------------------------------------------------------------|---------------------------------------------------------------------------------------------------------------------------------------------------------------------------------------------------------------------------------------------------------------------------------------------------------------------------------------------------------------------------------------------------------------------------------------------------------------------------------------------------------------------------------------------------------------------------------------------------------------------------------------------------------|----------------------------------------------------------------------------------------------------------------------------------------------------------------------------|---------------------------------|----------------------------------------------------------------------------------------------------------------------------------------------------------------------------------------------------------------------------------------------------------------------------------------------------------------------------------------------------------------------------------------------------------------------------------------------------------------------------------------------------------------------------------------------------------------------------------------------------------------------------------------------------------------------------------------------------------------------------------------------------------------------------------------------------------------------------------------------------------------------------------------------|
| A 22        | 1.1<br>1.2<br>2<br>3<br>3<br>3.1<br>3.2<br>3.3<br>4<br>4.1<br>4.2<br>4.3<br>4.4<br>4.5 | BRAKE DISC - 4LHD - 10.25 X 0.5"<br>BOLT, 7/16-14X1.25" FLANGED HEX<br>BRAKE CALIPER - M515 W/PADS<br>CALIPER MOUNTING KIT - M515<br>CALIPER PLATE - 4LHD DISC PARKING BRAKE - M515<br>CALIPER BOLT - 12.7X80mm SHOULDER<br>BOLT, M10X1.5X25mm FLANGED HEX<br>FRONT PULL BRAKE LEVER KIT<br>4LHD BRAKE LEVER BRAKET - FRONT PULL<br>M10X1.5X25mm FLANGED HEX                                                                                                                                                                                                                                                                                            | BRK0230           TRN7531           TRN7035           BRK2015           TRN0274           TRN0275           TRN7500           BRK2020           TRN0280                    | 1<br>4<br>1<br>1<br>1<br>2<br>2 | <ol> <li>THE FOLLOWING DOCUMENT IS INTENDED FOR USE AS A GENERAL REFERENCE. FOR TORQUE VALUES AND<br/>GREASE REFER TO THE PROPER SUB-KIT DOCUMENTATION.</li> <li>THIS KIT IS INTENDED FOR VEHICLES / TRANSMISSIONS USING A FIXED-FLANGE-OUTPUT (FFO) EXTENSION I<br/>DISC SETUP IS THE SAME THICKNESS AS OUR OTHER SPACER AND DISC KITS, ALLOWING THE SAME DRIVES</li> <li>DO NOT INSTALL ANY DISC PARKING BRAKE OR DRIVELINE COMPONENTS THAT SHOW MANUFACTURING DE</li> <li>FOR MORE INFORMATION REGARDING THE FEATURES AND INSTALLATION PROCEDURES OF THE ASSEMBLY<br/><i>4LHD FIXED-FLANGE-OUTPUT APPLICATION GUIDE</i>.</li> <li>FIXED-FLANGE-OUTPUT EXTENSION HOUSING PROTOTYPES (BRK2010) USED M10X1.5X35MM FLANGED HEX<br/>UNIT BEFORE ORDERING.</li> </ol>                                                                                                                           |
|             | 1.2<br>2<br>3<br>3.1<br>3.2<br>3.3<br>4<br>4.1<br>4.2<br>4.3<br>4.4<br>4.5             | BOLT, 7/16-14X1.25" FLANGED HEX<br>BRAKE CALIPER - M515 W/PADS<br>CALIPER MOUNTING KIT - M515<br>CALIPER PLATE - 4LHD DISC PARKING BRAKE - M515<br>CALIPER BOLT - 12.7X80mm SHOULDER<br>BOLT, M10X1.5X25mm FLANGED HEX<br>FRONT PULL BRAKE LEVER KIT<br>4LHD BRAKE LEVER BRAKET - FRONT PULL<br>M10X1.5X25mm FLANGED HEX                                                                                                                                                                                                                                                                                                                                | TRN7531         TRN7035         BRK2015         TRN0274         TRN0275         TRN7500         BRK2020         TRN0280                                                    | 4<br>1<br>1<br>1<br>2<br>2      | <ol> <li>THIS KIT IS INTENDED FOR VEHICLES / TRANSMISSIONS USING A FIXED-FLANGE-OUTPUT (FFO) EXTENSION I<br/>DISC SETUP IS THE SAME THICKNESS AS OUR OTHER SPACER AND DISC KITS, ALLOWING THE SAME DRIVES</li> <li>DO NOT INSTALL ANY DISC PARKING BRAKE OR DRIVELINE COMPONENTS THAT SHOW MANUFACTURING DE</li> <li>FOR MORE INFORMATION REGARDING THE FEATURES AND INSTALLATION PROCEDURES OF THE ASSEMBLY<br/><i>4LHD FIXED-FLANGE-OUTPUT APPLICATION GUIDE</i>.</li> <li>FIXED-FLANGE-OUTPUT EXTENSION HOUSING PROTOTYPES (BRK2010) USED M10X1.5X35MM FLANGED HEX<br/>UNIT BEFORE ORDERING.</li> </ol>                                                                                                                                                                                                                                                                                   |
|             | 2<br>3<br>3.1<br>3.2<br>3.3<br>4<br>4.1<br>4.2<br>4.3<br>4.4<br>4.5                    | BRAKE CALIPER - M515 W/PADS<br>CALIPER MOUNTING KIT - M515<br>CALIPER PLATE - 4LHD DISC PARKING BRAKE - M515<br>CALIPER BOLT - 12.7X80mm SHOULDER<br>BOLT, M10X1.5X25mm FLANGED HEX<br>FRONT PULL BRAKE LEVER KIT<br>4LHD BRAKE LEVER BRAKET - FRONT PULL<br>M10X1.5X25mm FLANGED HEX                                                                                                                                                                                                                                                                                                                                                                   | TRN7035           BRK2015           TRN0274           TRN0275           TRN7500           BRK2020           TRN0280                                                        | 1<br>1<br>1<br>2<br>2           | <ul> <li>DISC SETUP IS THE SAME THICKNESS AS OUR OTHER SPACER AND DISC KITS, ALLOWING THE SAME DRIVES</li> <li>3. DO NOT INSTALL ANY DISC PARKING BRAKE OR DRIVELINE COMPONENTS THAT SHOW MANUFACTURING DE</li> <li>4. FOR MORE INFORMATION REGARDING THE FEATURES AND INSTALLATION PROCEDURES OF THE ASSEMBLY</li> <li>4.4LHD FIXED-FLANGE-OUTPUT APPLICATION GUIDE.</li> <li>5. FIXED-FLANGE-OUTPUT EXTENSION HOUSING PROTOTYPES (BRK2010) USED M10X1.5X35MM FLANGED HEX</li> <li>UNIT BEFORE ORDERING.</li> </ul>                                                                                                                                                                                                                                                                                                                                                                         |
|             | 3<br>3.1<br>3.2<br>3.3<br>4<br>4.1<br>4.2<br>4.3<br>4.4<br>4.5                         | CALIPER MOUNTING KIT - M515<br>CALIPER PLATE - 4LHD DISC PARKING BRAKE - M515<br>CALIPER BOLT - 12.7X80mm SHOULDER<br>BOLT, M10X1.5X25mm FLANGED HEX<br>FRONT PULL BRAKE LEVER KIT<br>4LHD BRAKE LEVER BRAKET - FRONT PULL<br>M10X1.5X25mm FLANGED HEX                                                                                                                                                                                                                                                                                                                                                                                                  | BRK2015<br>TRN0274<br>TRN0275<br>TRN7500<br>BRK2020<br>TRN0280                                                                                                             | 1<br>1<br>2<br>2                | <ol> <li>DO NOT INSTALL ANY DISC PARKING BRAKE OR DRIVELINE COMPONENTS THAT SHOW MANUFACTURING DE</li> <li>FOR MORE INFORMATION REGARDING THE FEATURES AND INSTALLATION PROCEDURES OF THE ASSEMBLY<br/><i>4LHD FIXED-FLANGE-OUTPUT APPLICATION GUIDE</i>.</li> <li>FIXED-FLANGE-OUTPUT EXTENSION HOUSING PROTOTYPES (BRK2010) USED M10X1.5X35MM FLANGED HEX<br/>UNIT BEFORE ORDERING.</li> </ol>                                                                                                                                                                                                                                                                                                                                                                                                                                                                                             |
|             | 3.1<br>3.2<br>3.3<br>4<br>4.1<br>4.2<br>4.3<br>4.4<br>4.5                              | CALIPER PLATE - 4LHD DISC PARKING BRAKE - M515<br>CALIPER BOLT - 12.7X80mm SHOULDER<br>BOLT, M10X1.5X25mm FLANGED HEX<br>FRONT PULL BRAKE LEVER KIT<br>4LHD BRAKE LEVER BRAKET - FRONT PULL<br>M10X1.5X25mm FLANGED HEX                                                                                                                                                                                                                                                                                                                                                                                                                                 | TRN0274<br>TRN0275<br>TRN7500<br><b>BRK2020</b><br>TRN0280                                                                                                                 | 1<br>2<br>2                     | <ul> <li>4LHD FIXED-FLANGE-OUTPUT APPLICATION GUIDE.</li> <li>5. FIXED-FLANGE-OUTPUT EXTENSION HOUSING PROTOTYPES (BRK2010) USED M10X1.5X35MM FLANGED HEX UNIT BEFORE ORDERING.</li> </ul>                                                                                                                                                                                                                                                                                                                                                                                                                                                                                                                                                                                                                                                                                                   |
|             | 3.2<br>3.3<br>4<br>4.1<br>4.2<br>4.3<br>4.4<br>4.5                                     | CALIPER BOLT - 12.7X80mm SHOULDER<br>BOLT, M10X1.5X25mm FLANGED HEX<br>FRONT PULL BRAKE LEVER KIT<br>4LHD BRAKE LEVER BRAKET - FRONT PULL<br>M10X1.5X25mm FLANGED HEX                                                                                                                                                                                                                                                                                                                                                                                                                                                                                   | TRN0275<br>TRN7500<br>BRK2020<br>TRN0280                                                                                                                                   | 2<br>2                          | 5. FIXED-FLANGE-OUTPUT EXTENSION HOUSING PROTOTYPES (BRK2010) USED M10X1.5X35MM FLANGED HEX UNIT BEFORE ORDERING.                                                                                                                                                                                                                                                                                                                                                                                                                                                                                                                                                                                                                                                                                                                                                                            |
|             | 3.3<br>4<br>4.1<br>4.2<br>4.3<br>4.4<br>4.5                                            | BOLT, M10X1.5X25mm FLANGED HEX<br>FRONT PULL BRAKE LEVER KIT<br>4LHD BRAKE LEVER BRAKET - FRONT PULL<br>M10X1.5X25mm FLANGED HEX                                                                                                                                                                                                                                                                                                                                                                                                                                                                                                                        | TRN7500<br>BRK2020<br>TRN0280                                                                                                                                              | 2                               | UNIT BEFORE ORDERING.                                                                                                                                                                                                                                                                                                                                                                                                                                                                                                                                                                                                                                                                                                                                                                                                                                                                        |
|             | 4<br>4.1<br>4.2<br>4.3<br>4.4<br>4.5                                                   | FRONT PULL BRAKE LEVER KIT<br>4LHD BRAKE LEVER BRAKET - FRONT PULL<br>M10X1.5X25mm FLANGED HEX                                                                                                                                                                                                                                                                                                                                                                                                                                                                                                                                                          | BRK2020<br>TRN0280                                                                                                                                                         |                                 | 6 DRIVESHAET COMPONENTS ARE NOT SUDDUED BY DOS FOR EXAMPLES OF COMPATIBLE 1310 / 1/10 ULION                                                                                                                                                                                                                                                                                                                                                                                                                                                                                                                                                                                                                                                                                                                                                                                                  |
|             | 4.1<br>4.2<br>4.3<br>4.4<br>4.5                                                        | 4LHD BRAKE LEVER BRAKET - FRONT PULL<br>M10X1.5X25mm FLANGED HEX                                                                                                                                                                                                                                                                                                                                                                                                                                                                                                                                                                                        | TRN0280                                                                                                                                                                    | 1                               |                                                                                                                                                                                                                                                                                                                                                                                                                                                                                                                                                                                                                                                                                                                                                                                                                                                                                              |
| B           | 4.2<br>4.3<br>4.4<br>4.5                                                               | M10X1.5X25mm FLANGED HEX                                                                                                                                                                                                                                                                                                                                                                                                                                                                                                                                                                                                                                |                                                                                                                                                                            |                                 | PCS 4LHD FIXED-FLANGE-OUTPUT APPLICATION GUIDE.                                                                                                                                                                                                                                                                                                                                                                                                                                                                                                                                                                                                                                                                                                                                                                                                                                              |
| B           | 4.3<br>4.4<br>4.5                                                                      |                                                                                                                                                                                                                                                                                                                                                                                                                                                                                                                                                                                                                                                         |                                                                                                                                                                            | 1                               |                                                                                                                                                                                                                                                                                                                                                                                                                                                                                                                                                                                                                                                                                                                                                                                                                                                                                              |
| B           | 4.4<br>4.5                                                                             | LINKAGE SHAFT SLEEVE - 4LHD DISC PARKING BRAKE                                                                                                                                                                                                                                                                                                                                                                                                                                                                                                                                                                                                          | TRN7500                                                                                                                                                                    | 2                               |                                                                                                                                                                                                                                                                                                                                                                                                                                                                                                                                                                                                                                                                                                                                                                                                                                                                                              |
|             | 4.5                                                                                    |                                                                                                                                                                                                                                                                                                                                                                                                                                                                                                                                                                                                                                                         | TRN0281                                                                                                                                                                    | 1                               |                                                                                                                                                                                                                                                                                                                                                                                                                                                                                                                                                                                                                                                                                                                                                                                                                                                                                              |
|             |                                                                                        | 3/4 X 7/8 X 0.5" FLANGED SLEEVE BUSHING                                                                                                                                                                                                                                                                                                                                                                                                                                                                                                                                                                                                                 | TRN0282                                                                                                                                                                    | 1                               |                                                                                                                                                                                                                                                                                                                                                                                                                                                                                                                                                                                                                                                                                                                                                                                                                                                                                              |
|             | 4.6                                                                                    | APPLY ARM - 4LHD DISC PARKING BRAKE                                                                                                                                                                                                                                                                                                                                                                                                                                                                                                                                                                                                                     | TRN0283                                                                                                                                                                    | 1                               |                                                                                                                                                                                                                                                                                                                                                                                                                                                                                                                                                                                                                                                                                                                                                                                                                                                                                              |
|             | 4.0                                                                                    | BOLT, M10X1.5X60mm FLANGED HEX                                                                                                                                                                                                                                                                                                                                                                                                                                                                                                                                                                                                                          | TRN7528                                                                                                                                                                    | 1                               |                                                                                                                                                                                                                                                                                                                                                                                                                                                                                                                                                                                                                                                                                                                                                                                                                                                                                              |
|             | 4.7                                                                                    | M10 FEMALE CLEVIS W/ PINS                                                                                                                                                                                                                                                                                                                                                                                                                                                                                                                                                                                                                               | TRN0284                                                                                                                                                                    | 1                               | ,0                                                                                                                                                                                                                                                                                                                                                                                                                                                                                                                                                                                                                                                                                                                                                                                                                                                                                           |
|             | 4.8                                                                                    | M10 MALE CLEVIS W/PINS                                                                                                                                                                                                                                                                                                                                                                                                                                                                                                                                                                                                                                  | TRN0285                                                                                                                                                                    | 1                               |                                                                                                                                                                                                                                                                                                                                                                                                                                                                                                                                                                                                                                                                                                                                                                                                                                                                                              |
|             | 4.9                                                                                    | 5/16" FEMALE CLEVIS W/PINS                                                                                                                                                                                                                                                                                                                                                                                                                                                                                                                                                                                                                              | TRN0286                                                                                                                                                                    | 1                               |                                                                                                                                                                                                                                                                                                                                                                                                                                                                                                                                                                                                                                                                                                                                                                                                                                                                                              |
|             | 4.10                                                                                   | 5/16X24" HEX NUT                                                                                                                                                                                                                                                                                                                                                                                                                                                                                                                                                                                                                                        | HDW5501                                                                                                                                                                    | 1                               |                                                                                                                                                                                                                                                                                                                                                                                                                                                                                                                                                                                                                                                                                                                                                                                                                                                                                              |
| •<br>D<br>E | Ð                                                                                      | 2X (3.3)<br>(3.2)<br>(3.2)<br>(3.2)<br>(2)<br>(3.2)<br>(2)<br>(3.2)<br>(2)<br>(3.2)<br>(2)<br>(3.2)<br>(2)<br>(3.2)<br>(2)<br>(3.2)<br>(2)<br>(3.2)<br>(2)<br>(3.2)<br>(2)<br>(3.2)<br>(2)<br>(3.2)<br>(2)<br>(3.2)<br>(2)<br>(3.2)<br>(2)<br>(3.2)<br>(2)<br>(3.2)<br>(2)<br>(3.2)<br>(2)<br>(3.2)<br>(2)<br>(3.2)<br>(2)<br>(3.2)<br>(2)<br>(3.2)<br>(2)<br>(3.2)<br>(2)<br>(3.2)<br>(2)<br>(3.2)<br>(2)<br>(3.2)<br>(2)<br>(3.2)<br>(2)<br>(3.2)<br>(2)<br>(3.2)<br>(2)<br>(3.2)<br>(3.2)<br>(2)<br>(3.2)<br>(2)<br>(3.2)<br>(2)<br>(3.2)<br>(2)<br>(3.2)<br>(2)<br>(2)<br>(2)<br>(2)<br>(3.2)<br>(2)<br>(2)<br>(2)<br>(2)<br>(2)<br>(2)<br>(2)<br>( |                                                                                                                                                                            |                                 |                                                                                                                                                                                                                                                                                                                                                                                                                                                                                                                                                                                                                                                                                                                                                                                                                                                                                              |
| <br>F       |                                                                                        |                                                                                                                                                                                                                                                                                                                                                                                                                                                                                                                                                                                                                                                         | (1.2) 4X                                                                                                                                                                   | (                               | 1.1<br>EXPLODED VIEW<br>KIT COMPONENTS<br>SCALE: 7:32<br>PROPRIETARY AND CONFIDENTIAL<br>THE INFORMATION CONTINED IN THIS DRAWING IS THE SOLE PROPERTY OF PCS. ANY                                                                                                                                                                                                                                                                                                                                                                                                                                                                                                                                                                                                                                                                                                                           |
|             |                                                                                        | 1 2                                                                                                                                                                                                                                                                                                                                                                                                                                                                                                                                                                                                                                                     |                                                                                                                                                                            | 3                               | REPRODUCTION IN PART OR AS A WHOLE WITHOUT THE WRITTEN PERMISSION OF PCS IS PROHIBITED.                                                                                                                                                                                                                                                                                                                                                                                                                                                                                                                                                                                                                                                                                                                                                                                                      |